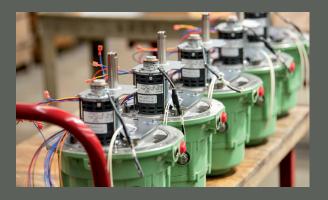

## HONING

A precise, smooth, and polished ID cutting process, honing uses polishing stones to gently create an ideal finish.

MIC's assembly process integrates precision engineering, advanced tools, and rigorous testing to deliver seamless, high-performance components ready for industry applications.